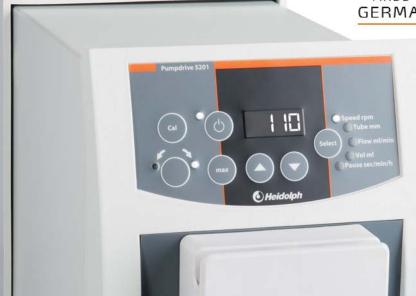

## **Pump drive PD 5201**

## **Precise**

Dosing and Dispensing

MADE IN GERMANY

Safety for continuous operation: the motor will be switched off if a high thermal load situation occurs to **prevent accidents** 

**High precision** even for flow rates starting at 0.005 ml/min

Optional foot-pedal remote control via cable to operate pump drive **outside a closed fume hood** facilitate operation

All models feature a smooth start operation which **prevents spills and splashing media**. The speed will ramp up slowly until your set rpm has been reached

For the use in cell biology just use a pump head which features convex rollers and **does not squeeze** the tubing as conventional rollers

Reduced Cost of Ownership

 Type
 PK
 Cat. No.

 Pump drive PD 5201
 1
 9.829 244